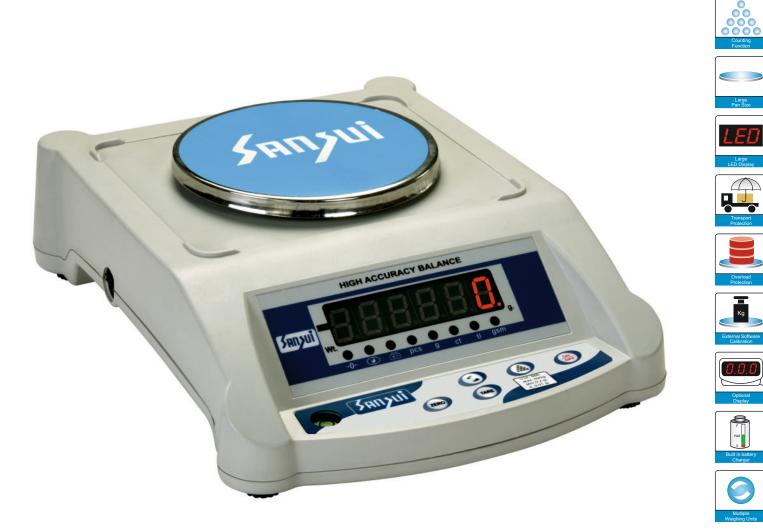

#### **Unique Features:**

- High Internal Resolution
- High Precision Load Cells
- Fast Weighing Response
- Large Pan Size for Easy Usage
- High Bright Red / Green LED Display
- Transport Protection
- Over Load Protection
- Software Calibration
- Built in Rear Display & Optional Table Top Display
- Built in Battery Charger with External Battery
- Gram, Tola & Carat Weighing
- Small Weighing Bowl to Load Precise Commodities
- Counting Function
- Economical & Affordable Price Tags

## Technical Specification:

Sprit Level

- Display: 7 Segments, 6 Digits with Decimal Points.
- Physical Dimensions: 230 (L) x 185 (B) x 65 (H) mm

Sample

Key

To "tare'

The Container

To Recall Memorv

On Off

Switch

- Power Source: 230 V AC (+15%,-10%), 50 Hz
- Power Consumption: 10 Watts Approximately
- Operating Temp: 10° C to 50° C

Weighing

Mode

HIGH ACCURACY B

- Operating Humidity: 95% RH Max. (Non-condensing)
- Net Weight: 1 kg
- Housing: Anti Static Abs Housing